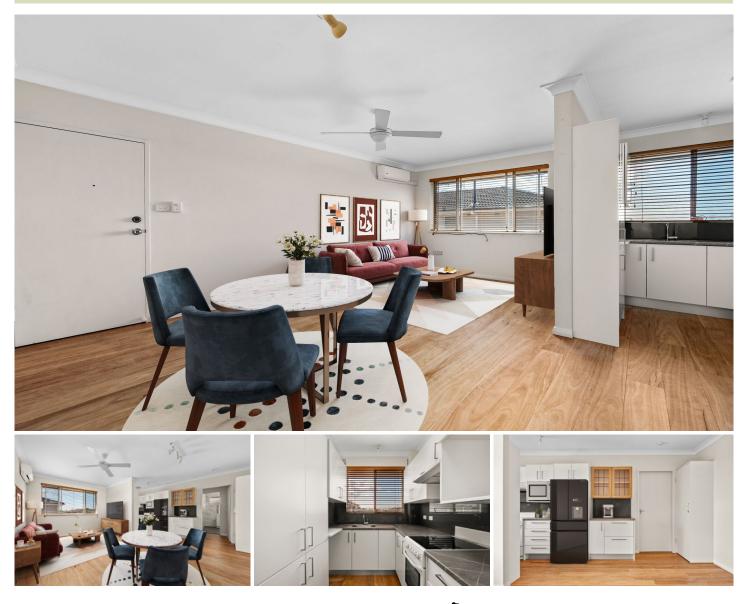

## 7/5 Noela Avenue New Lambton NSW

Privately and peacefully perched high on the top floor of a small block of just 8, this apartment is the perfect opportunity for the first time buyer or investor seeking to enter one of New Lambton's premier pockets.

With interiors that are flooded with natural morning sunshine, you'll enjoy the comfortable living with easy access to public transport, restaurants, cafes, and parklands.

- Freshly painted
- Air conditioned
- Spacious lounge/dining with ceiling fan
- Modern bathroom & kitchen

- Under Offer
- 53 sam

: https://www.youragency.net.au/sale/nsw /newcastle-region/new-lambton/residenti al/unit/8133753

**Chris Rousos** 02 4023 8440