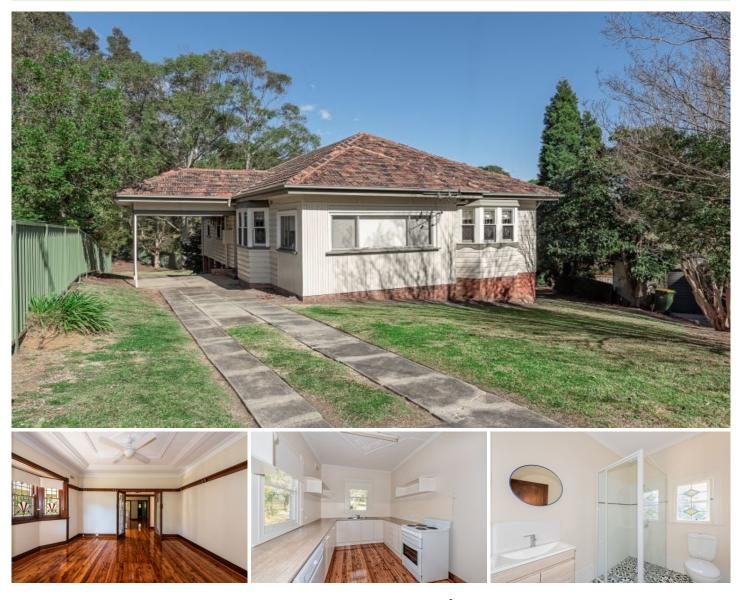

## 9 Kindra Avenue North Lambton NSW

Tucked away in a quiet location, in the convenient pocket of North Lambton is where you'll come across a home which offers practicality.

With the option to design either a separate living & dining area or transform from a two to three bedroom home, the possibilities are endless.

- Beautiful periodic features
- Polished timber floors
- Air conditioning
- Lawn care included
- High ornate ceilings throughout
- Sunroom in front of house
- Large built-ins throughout
- Large external laundry