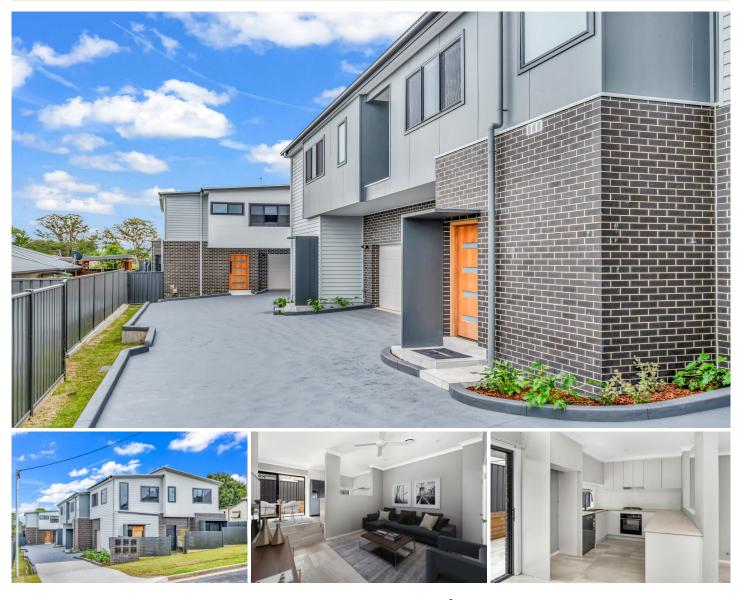

## 3/10 Close Street Wallsend NSW

Architecturally designed by this 3 bedroom townhouse is packed with high end inclusions and finishes.

Offering 2.5 bathrooms (ensuite to main bedroom), luxurious bath tub for you to soak up after a long day work, and 1 lock up garage with ample storage.

With large wall-to-wall built ins in each bedroom with extensive wardrobe space, extra large kitchen with ample storage, this two storey townhouse provides a rare and sought after balance in modern living.

FEATURES

- Ducted Air Conditioning
- Gas Cooking
- Main Bedroom with ensuite.

View : https://www.youragency.net.au/lease/nsw/newca stle-region/wallsend/residential/townhouse/80479 70

Chris Rousos 02 4023 8440