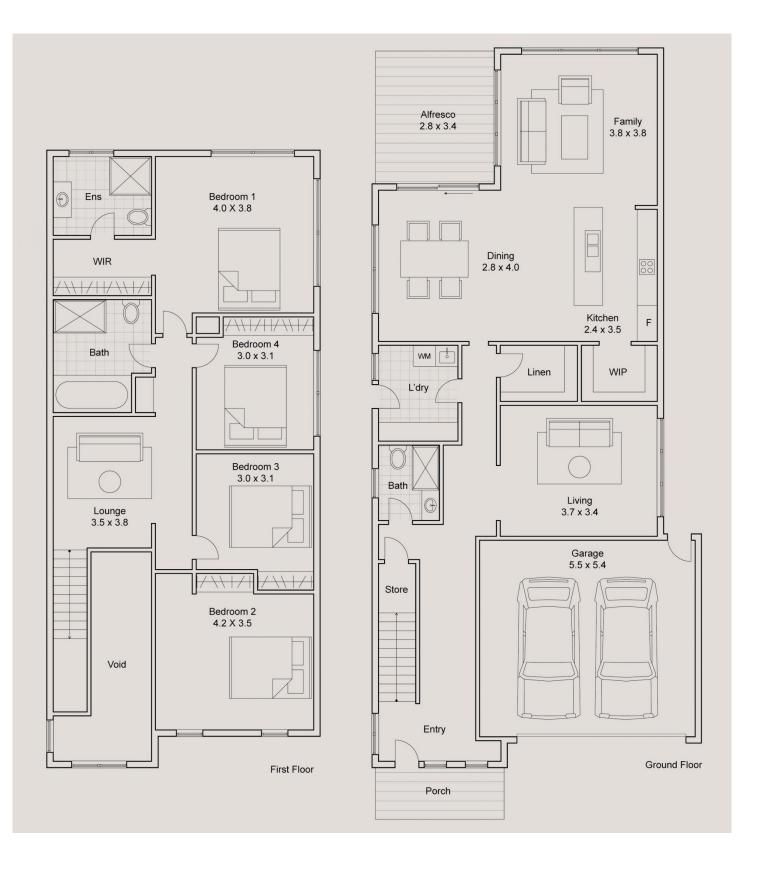

## 123 Dangerfield Drive Elermore Vale NSW

Available for lease is this 2-storey home which boasts a generous layout with multiple living zones for the whole family to enjoy!

Featuring a formal lounge/ media room, an open plan family/dining with a stunning contemporary kitchen showcasing sleek cabinetry, a walk-in pantry & stainless-steel appliance.

The luxurious master bedroom is the ultimate parent's retreat complete with large walk-in robe and ultra-modern ensuite. The rear of the home features sliding doors which offer instant flow onto the covered alfresco patio for effortless entertaining.

- Ducted air conditioning throughout & internal access from

4 🕒 3 📛 2 🚘

**Building Size**: 230 sqm **Land Size**: 662 sqm

View : https://www.youragency.net.au/lease/ns

w/newcastle-region/elermore-vale/reside