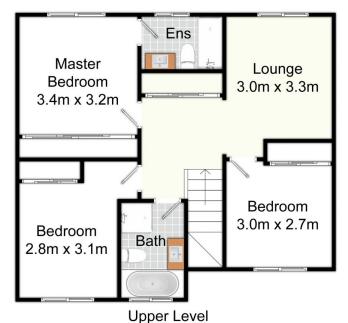

## 8/8 Mort Street Shortland NSW

Constructed in 2019 this beautifully designed townhouse offers amazing proportions & luxury inclusions that could be yours.

- Spacious open plan living, dining & kitchen with reverse cycle  $\mbox{a/c}$
- Downstairs powder room and WC
- Kitchen with stone benchtops, breakfast bar, stainless steel appliances, gas

cooking & an abundance of cupboard space.

- Spacious 2nd living room upstairs (that could even be used as a 4th bedroom)
- 3 large bedrooms upstairs with built in robes and a master with ensuite
- Private courtyard

3 🕮 2 🟪 1 🚘

Price: \$650,000

**View**: https://www.youragency.net.au/sale/nsw/newcast le-region/shortland/residential/townhouse/746772

1

Brendan Mckell 02 4023 8440

Alfresco
4.9m x 3.7m

F P Garage
3.0m x 6.3m