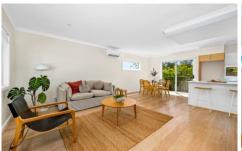

## 8/8 Mort Street Shortland NSW

Constructed in 2019 this beautifully designed townhouse offers amazing proportions & luxury inclusions that could be yours.

- Spacious open plan living, dining & kitchen with reverse cycle  $\mbox{a/c}$
- Downstairs powder room and WC
- Kitchen with stone benchtops, breakfast bar, stainless steel appliances, gas

cooking & an abundance of cupboard space.

- Spacious 2nd living room upstairs (that could even be used as a 4th bedroom)
- 3 large bedrooms upstairs with built in robes and a master with ensuite
- Private courtyard