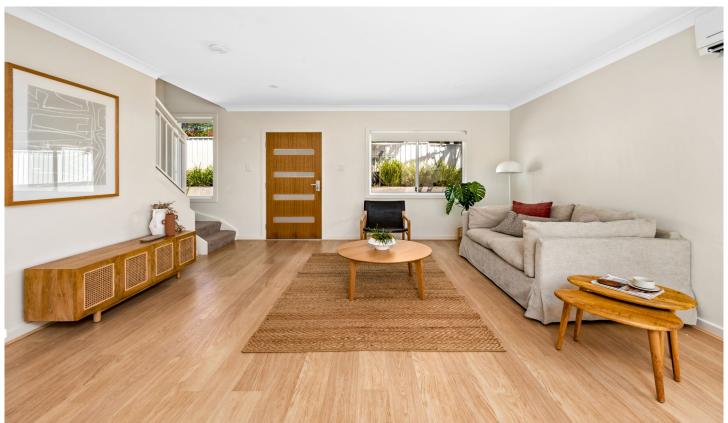

## 8/8 Mort Street Shortland NSW

Constructed in 2019 this beautifully designed townhouse offers amazing proportions & luxury inclusions that could be yours.

- Spacious open plan living, dining & kitchen with reverse cycle  $\mbox{a/c}$
- Downstairs powder room and WC
- Kitchen with stone benchtops, breakfast bar, stainless steel appliances, gas

cooking & an abundance of cupboard space.

- Spacious 2nd living room upstairs (that could even be used as a 4th bedroom)
- 3 large bedrooms upstairs with built in robes and a master with ensuite
- Private courtyard

Living
4.6m x 4.6m

Entry

Lower Level

8/8 Mort St, Shortland

All information contained herein is gathered from sources we deem reliable. However, we cannot guarantee its accuracy and act as a messenger only in passing on the details. Interested parties should rely on their own inquiries and the contract for sale. The floor plans are artist's impressions only. The site plan is not to scale.