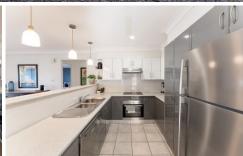

- Double size lock up garage with internal access
- Storage attic with pull down ladder
- Mirrored built-ins in each oversized bedroom
- Split system air conditioning
- Covered entertaining area
- Single level, easy living
- Dishwasher