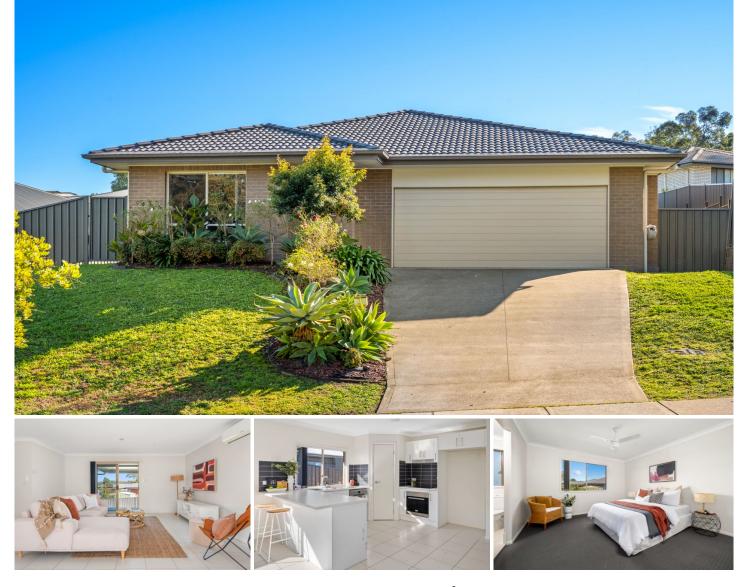

## **3 Shirara Close Cameron Park NSW**

Located in a quiet tucked away part of Cameron Park is this free flowing, four bedroom family home. With a well planned layout where the master bedroom & single room is set away from the other 2 double bedrooms to maximize practicality & privacy, this property is a must to inspect!

- Solid brick-built home with a double garage with internal access

- All bedrooms are-well appointed and feature built or walk-in wardrobes

- En-suite bathroom off master bedroom

- Covered alfresco area

- Quick access to the motorway and link roads for an easy work commute

- Freshly painted throughout

| Price         | : \$ 720,000  |
|---------------|---------------|
| Building Size | : 147 sqm     |
| Land Size     | : 721 sqm     |
| View          | : https://www |
|               |               |