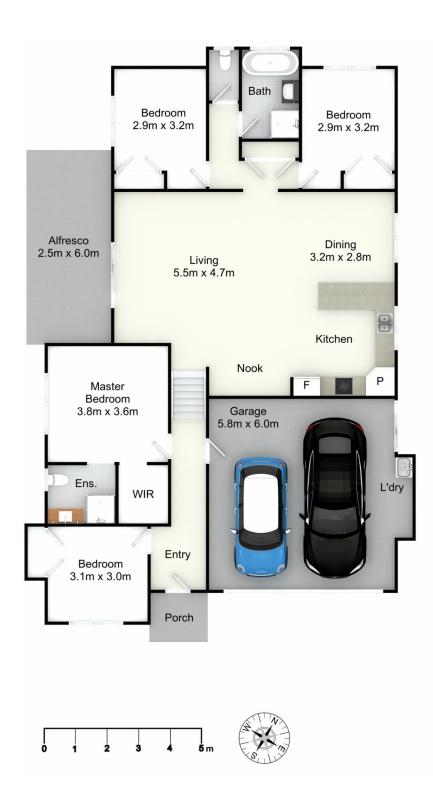

## **3 Shirara Close Cameron Park NSW**

Located in a quiet tucked away part of Cameron Park is this free flowing, four bedroom family home. With a well planned layout where the master bedroom & single room is set away from the other 2 double bedrooms to maximize practicality & privacy, this property is a must to inspect!

- Solid brick-built home with a double garage with internal access

- All bedrooms are-well appointed and feature built or walk-in wardrobes

- En-suite bathroom off master bedroom

- Covered alfresco area

- Quick access to the motorway and link roads for an easy work commute

- Freshly painted throughout

| Price         | : \$ 720,000  |
|---------------|---------------|
| Building Size | : 147 sqm     |
| Land Size     | : 721 sqm     |
| View          | : https://www |
|               |               |