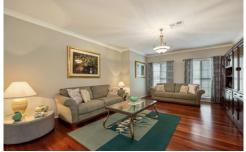

- Large light-filled formal & casual living and dining options
- Open-plan kitchen with walk in pantry adjoins a large informal family room
- Ensuite to the master suite features a large corner bath &