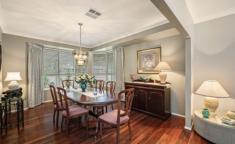

- Large light-filled formal & casual living and dining options
- Open-plan kitchen with walk in pantry adjoins a large informal family room
- Ensuite to the master suite features a large corner bath &