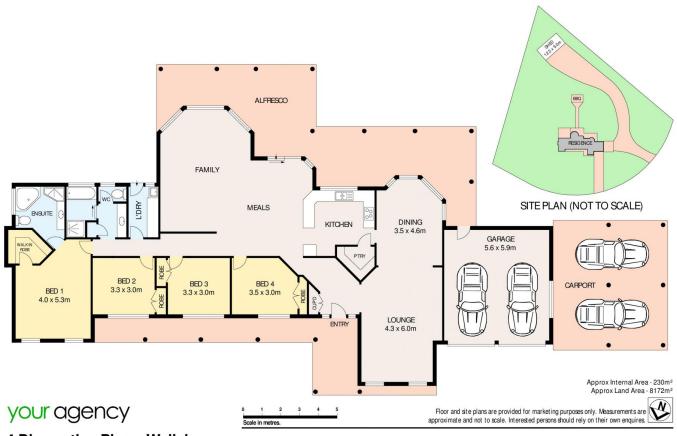

## 4 Diamantina Place Wallalong NSW

Enjoy a laid-back lifestyle just minutes from Maitland at this tranquil country home where rural vistas meet space & style in a property that's perfect for growing families. Wake every morning to birdsong in the trees, let the kids play on the large expanses of lawn whilst entertaining in the multiple outdoor living areas.

This luxury Beechwood home features beautiful solid timber flooring throughout, as well as a brand kitchen, two new bathrooms and an immaculate 2 acre playground which makes this home the ultimate lifestyle package.

- Large light-filled formal & casual living and dining options
- Open-plan kitchen with walk in pantry adjoins a large informal family room
- Ensuite to the master suite features a large corner bath &