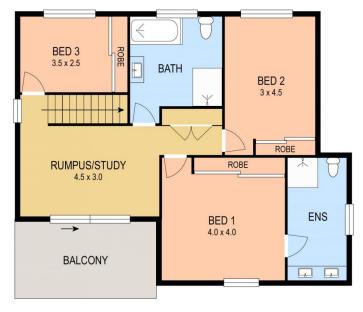

View

Land Size : 174 sqm

: https://www.youragency.net.au/lease/nsw/n ewcastle-region/kotara/residential/house/59 13362

Chris Rousos 02 4023 8440

UPPER LEVEL

Scale in metres. Indicative only. Dimensions are approximate. All information contained herein is gathered from sources we believe to be reliable. However we cannot guarantee its accuracy and interested persons should rely on their own enquiries

4/274 Park Avenue, Kotara

0

1

2

3

4

APPROX. TOTAL FLOOR AREA: 175M<sup>2</sup>