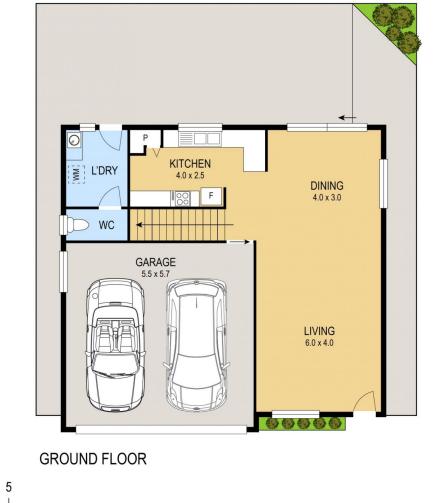

View

Land Size : 174 sqm

: https://www.youragency.net.au/lease/nsw/n ewcastle-region/kotara/residential/house/59 13362

Chris Rousos 02 4023 8440

UPPER LEVEL

Scale in metres. Indicative only. Dimensions are approximate. All information contained herein is gathered from sources we believe to be reliable. However we cannot guarantee its accuracy and interested persons should rely on their own enquiries

4/274 Park Avenue, Kotara

0

1

2

3

4

APPROX. TOTAL FLOOR AREA: 175M<sup>2</sup>