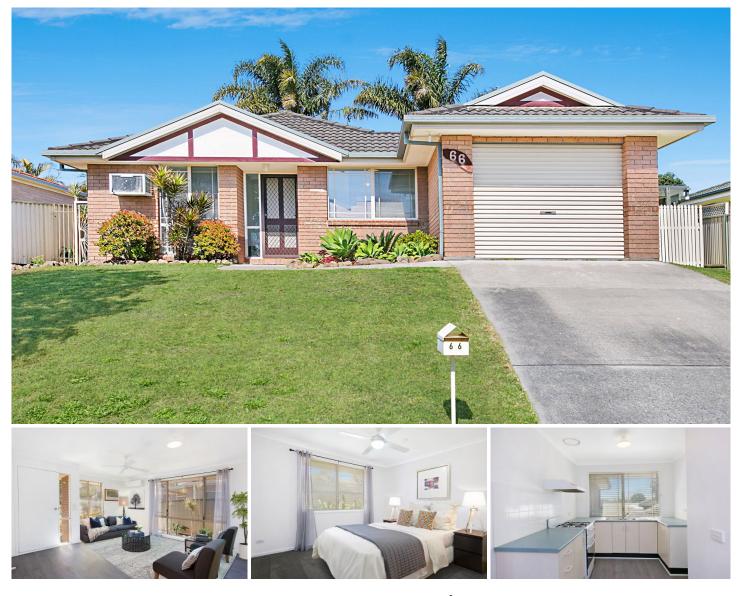

## 66 Naranghi Circuit Maryland NSW

Located within a short drive to Fletcher Village, schools plus the local bus route is this neat and tidy 3 bedroom home.

Complete with freshly painted interiors plus brand new floor coverings allows you to just move in and enjoy!

- 3 bedrooms, two with ceiling fans
- reverse cycle air conditioner to lounge room

- HUGE covered outdoor entertaining area with built in BBQ

- low maintenance, well fenced grounds, large lawn locker
- single drive thru garage plus side yard access
- close the schools, childcare, parks and walking paths