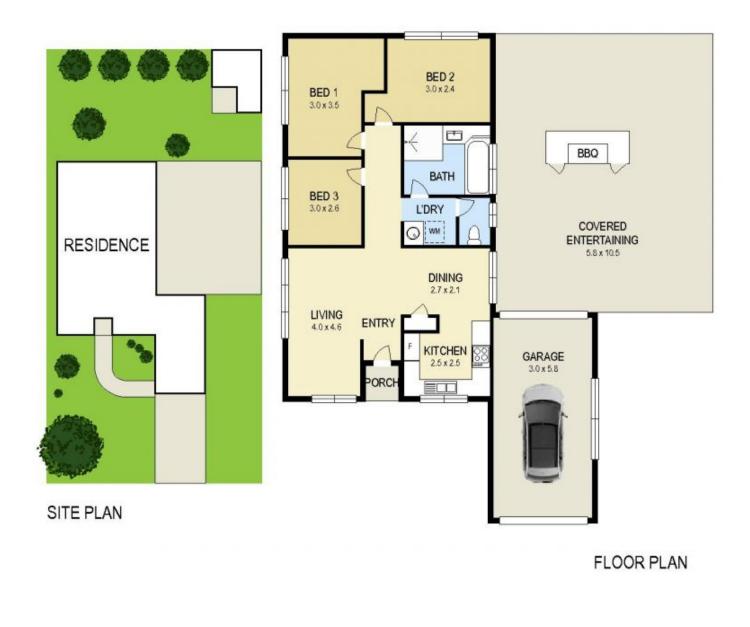

- 3 bedrooms, two with ceiling fans
- reverse cycle air conditioner to lounge room

- HUGE covered outdoor entertaining area with built in BBQ

- low maintenance, well fenced grounds, large lawn locker
- single drive thru garage plus side yard access
- close the schools, childcare, parks and walking paths

## 3 🎮 1 🚔 1 🚘

View

Land Size : 450 sqm

: https://www.youragency.net.au/lease/nsw/n ewcastle-region/maryland/residential/house/ 5913292

Chris Rousos 02 4023 8440

Scale in metres. Indicative only. Dimensions are approximate. All information contained herein is gathered from sources we believe to be reliable. However we cannot guarantee its accuracy and interested persons should rely on their own enquiries

## 66 Naranghi Circuit

APPROX. TOTAL FLOOR AREA: 150M<sup>2</sup>