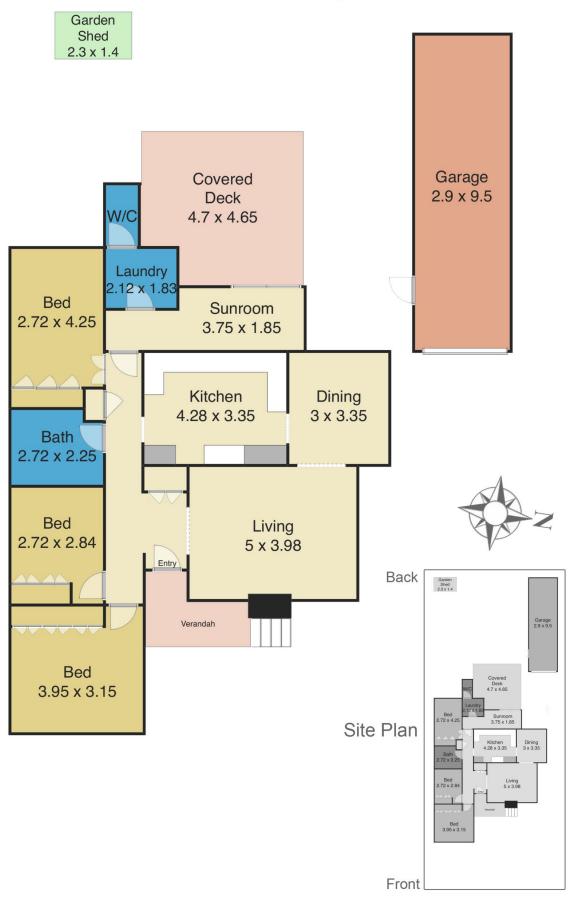

## 21 Wallace Street Kotara NSW

Tucked away in a prime pocket of Kotara is this delightful 3 bedroom home available for short term lease of 6 months with the option for a further 3 months if required. Situated in a cul-de-sac directly opposite a gorgeous leafy reserve with playground equipment, it's the perfect spot for the kids to play or to walk your dog.

- Lawn care & water usage included
- Close to transport, schools & shops
- Pets considered upon application

3 🕮 1 🟪 2 🚘

Land Size: 506 sqm

View : https://www.youragency.net.au/lease/nsw/n

ewcastle-region/kotara/residential/house/59