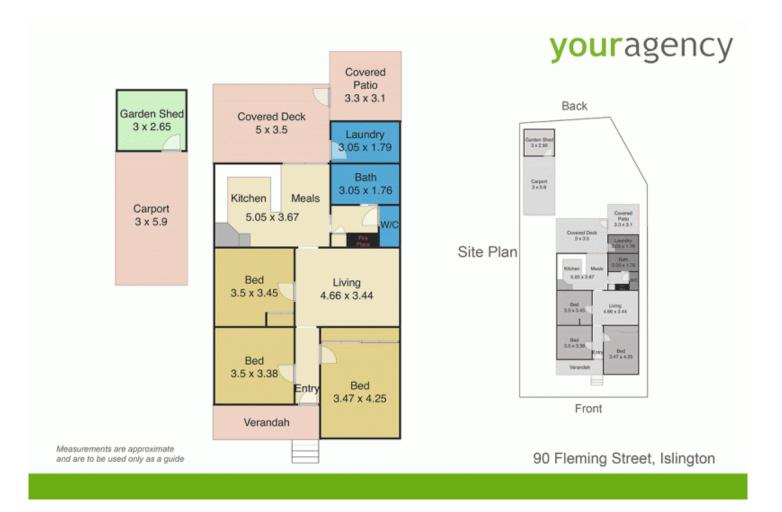

## 90 Fleming Street Islington NSW

This lovely old home with central hallway, is totally liveable now but your imagination and energy could really turn it into a show stopper!

With high ceilings, 3 double bedrooms, wide side drive access and laneway access to the side of the property, your options are endless. The kitchen could do with a remodel and a reconfiguring of the rear floor plan would certainly add living space and huge value to this property. The recently renovated bathroom makes this a more attractive proposition. A generous 360sqm block for the area ensures there's plenty of room for the whole family.

Located in one of Newcastle's inner city hotspots with a close walk to the foreshore, Wickham Park and Beaumont Street, this is one that is not to be missed. Have you

3 📭 1 🔓 3 🗬

**Price** : \$ 744,000 **Land Size** : 360 sqm