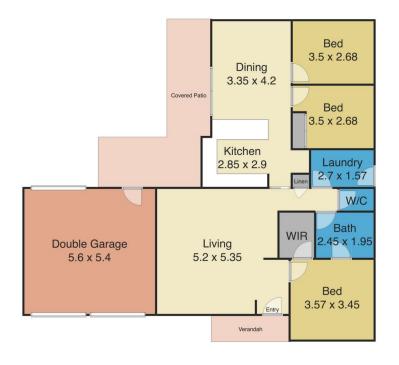

## 15 Courtney Close Wallsend NSW

Perfect for the growing family, this home really ticks all the boxes. It's located in a quiet, family oriented cul-de-sac on a huge 684sqm block. DA approved plans for a fabulous extension will allow you to see what this home could become. Currently offering 3 bedrooms, main with walk in robe & access to bathroom, good kitchen, large lounge & separate dining which flows out to the private, sun drenched backyard. Double car garaging completes the picture.

- \*Huge block giving space & privacy
- \*Quiet cul-de-sac
- \*Close to all amenities & freeway access

3 🕮 1 🖺 2 🖨

**Price** : \$ 460,000 **Land Size** : 684 sqm

View: https://www.youragency.net.au/sale/nsw/ne

## youragency

Measurements are approximate and are to be used only as a guide

15 Courtney Close, Wallsend