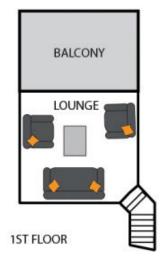

- Formal entrance leading into the heart of the home

- Upstairs you will find an open relaxing lounge area with attached covered balcony having river views to Manning Point

- An open flow through dining room
- Sandstone floor tiles throughout the living areas
- Staron bench tops and gas cooking appliances in the spacious kitchen
- Both entry level lounge room and family room meanders