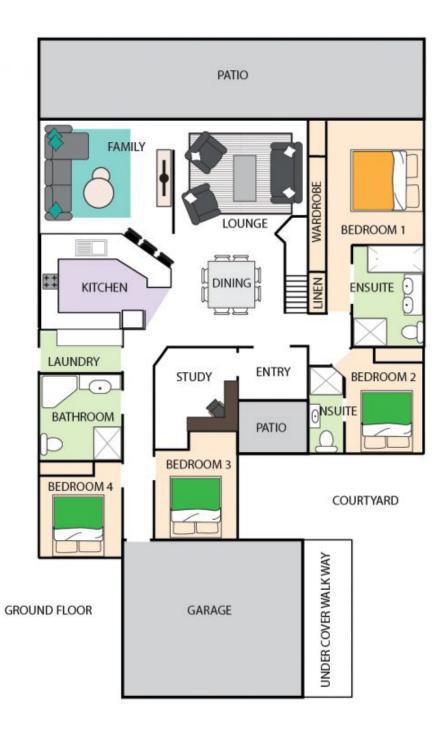

- Formal entrance leading into the heart of the home

- Upstairs you will find an open relaxing lounge area with attached covered balcony having river views to Manning Point

- An open flow through dining room
- Sandstone floor tiles throughout the living areas
- Staron bench tops and gas cooking appliances in the spacious kitchen
- Both entry level lounge room and family room meanders