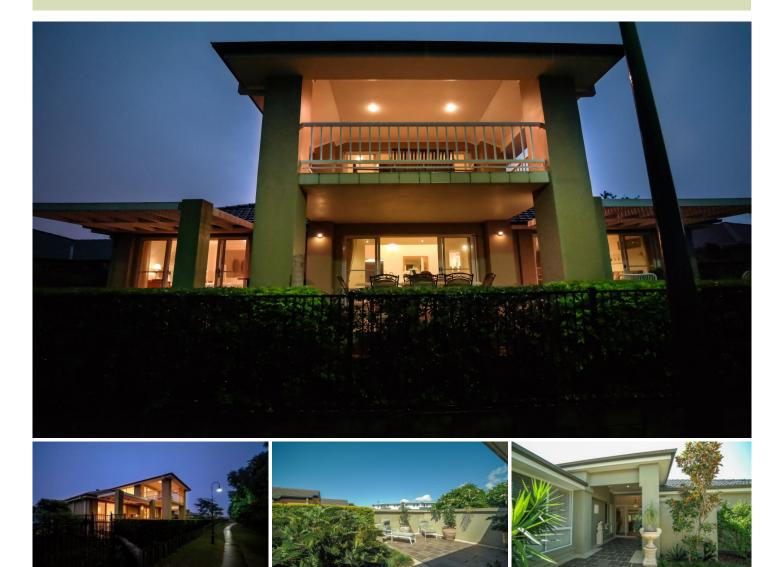

## 32 Sovereign Avenue Harrington NSW

Without a doubt, the moment you enter this home it oozes quality. The owners have thoughtfully designed a unique floorplan making this a truly magnificent family home. The private enclosed entry offers a serene and peaceful garden courtyard which ambles on to: -

- Formal entrance leading into the heart of the home

- Upstairs you will find an open relaxing lounge area with attached covered balcony having river views to Manning Point

- An open flow through dining room
- Sandstone floor tiles throughout the living areas
- Staron bench tops and gas cooking appliances in the spacious kitchen
- Both entry level lounge room and family room meanders