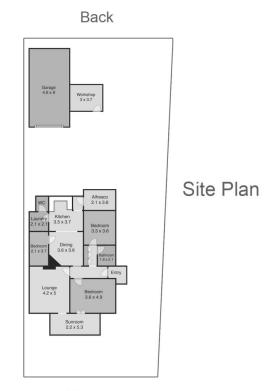

## 28 Lambton Road Waratah NSW

Offering comfortable living now, this lovely property could well become the home of your dreams. Situated on a large 569sqm corner block, the possibilities are endless. Its central location, close to public transport, Waratah Village, parks, schools and the Mater Hospital make this ideal for the growing family

- \* Renovate & extend to suit your needs (STCA)
- \* Ample off street parking
- \* Convenient location
- \* Save money on your power bills, (5.5kw solar panels)
- \* New plumbing

3 🚐 1 🟪 2 🚍

**Price** : \$ 460,000 **Land Size** : 569 sqm