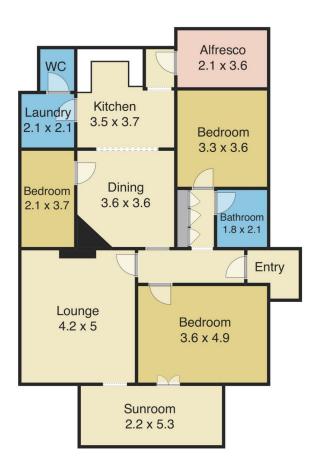

## 28 Lambton Road Waratah NSW

Offering comfortable living now, this lovely property could well become the home of your dreams. Situated on a large 569sqm corner block, the possibilities are endless. Its central location, close to public transport, Waratah Village, parks, schools and the Mater Hospital make this ideal for the growing family

- \* Renovate & extend to suit your needs (STCA)
- \* Ample off street parking
- \* Convenient location
- \* Save money on your power bills, (5.5kw solar panels)
- \* New plumbing

3 🚐 1 🟪 2 🚍

**Price** : \$ 460,000 **Land Size** : 569 sqm