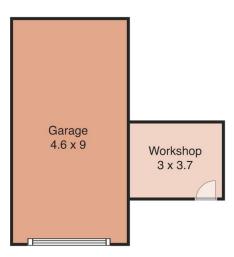

## 28 Lambton Road Waratah NSW

Offering comfortable living now, this lovely property could well become the home of your dreams. Situated on a large 569sqm corner block, the possibilities are endless. Its central location, close to public transport, Waratah Village, parks, schools and the Mater Hospital make this ideal for the growing family

- \* Renovate & extend to suit your needs (STCA)
- \* Ample off street parking
- \* Convenient location
- \* Save money on your power bills, (5.5kw solar panels)
- \* New plumbing

3 🚐 1 🟪 2 🚍

**Price** : \$ 460,000 **Land Size** : 569 sqm