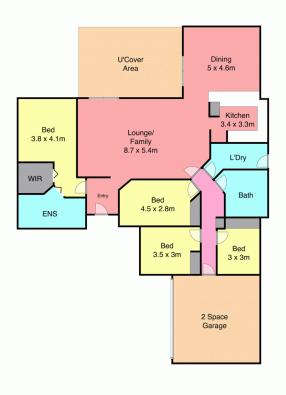

Immaculately presented and maintained, the residence opens to a generously sized family room which flows through to the central kitchen boasting views of the weeping willows. There is also a comfortable open plan living/dining area plus four good-sized bedrooms; the master complete with ensuite and walk-in robe.

## **your**agency

Measurements are approximate and are to be used only as a guide

11 Maitland Road, Bolwarra