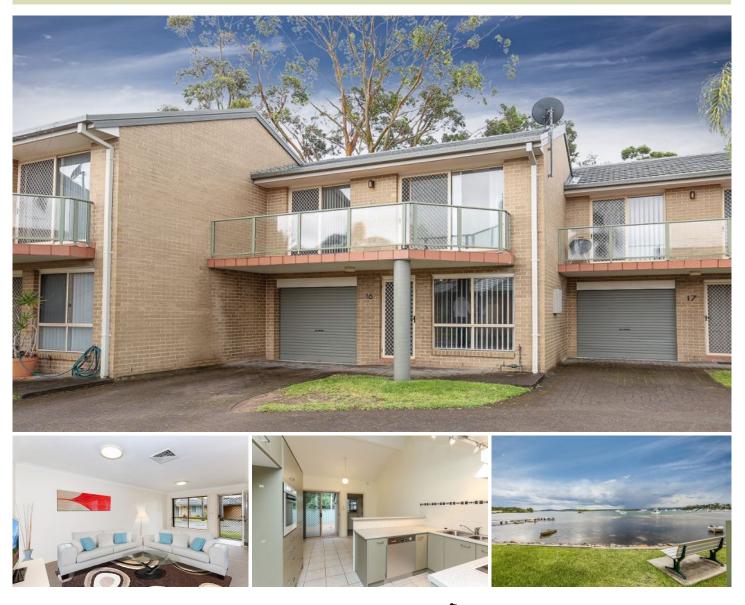

## 16/25-31 Haddon Crescent Marks Point NSW

Enjoying an exclusive waterfront address, this boutique townhouse offers effortless relaxed living. Well appointed throughout, it boasts large bedrooms and bright open plan living areas. Their is a north facing alfresco entertaining area as well as communal pool and stunning Lake Macquarie at your fingertips.

- Private tropical courtyard with vergola covered entertaining area

- Ducted air conditioning throughout
- Communal river front pool as well as jetty access

- Two hours from Sydney, moments to beach, golf course & entertainment