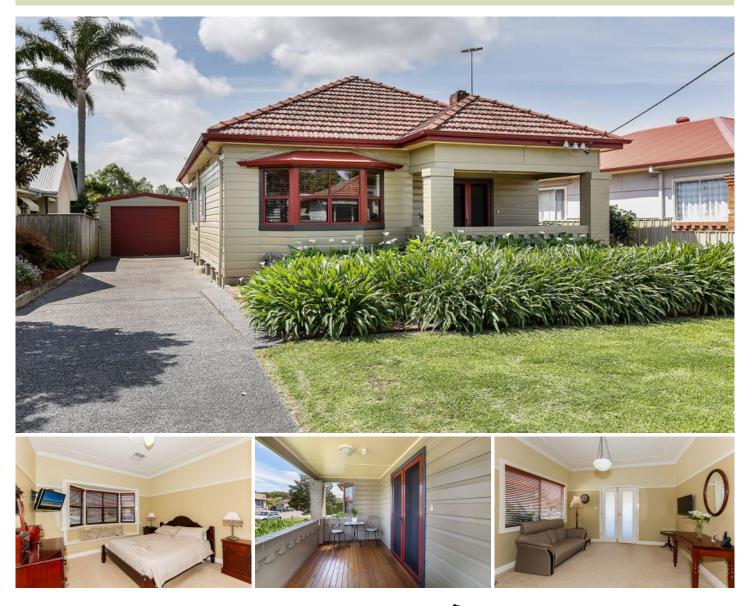

## 40 Freyberg Street New Lambton NSW

A light filled sanctuary of elegant period details, this renovated bungalow presents a versatile layout with a selection of living spaces and a low maintenance lifestyle. It is located in one of Newcastle's most sought after neighbourhoods. Close to all forms of convenience and transport, great food options and excellent cafes and much more nearby, with the famous Euro Patisserie only metres away. With quality inclusions throughout, put this on the top of the list to inspect. Pest and Building reports available for you!

- Practical design offers distinct living and dining zones

- 2 bathrooms includes en-suite, and Laura Ashley carpets throughout

## 3 🛤 2 🚰 2 🛱

| Price | : | \$ | 692 | ,500 |
|-------|---|----|-----|------|
|-------|---|----|-----|------|

Land Size : 373 sqm View : https://ww

: https://www.youragency.net.au/sale/nsw/ne wcastle-region/new-lambton/residential/hou se/5913109