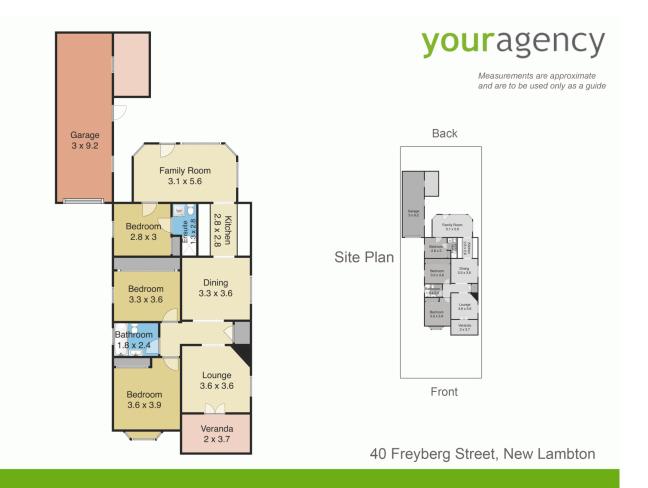

## 40 Freyberg Street New Lambton NSW

A light filled sanctuary of elegant period details, this renovated bungalow presents a versatile layout with a selection of living spaces and a low maintenance lifestyle. It is located in one of Newcastle's most sought after neighbourhoods. Close to all forms of convenience and transport, great food options and excellent cafes and much more nearby, with the famous Euro Patisserie only metres away. With quality inclusions throughout, put this on the top of the list to inspect. Pest and Building reports available for you!

- Practical design offers distinct living and dining zones

- 2 bathrooms includes en-suite, and Laura Ashley carpets throughout

## 3 🛤 2 🚰 2 🛱

| Price | : | \$ | 692 | ,500 |
|-------|---|----|-----|------|
|-------|---|----|-----|------|

Land Size : 373 sqm View : https://ww

: https://www.youragency.net.au/sale/nsw/ne wcastle-region/new-lambton/residential/hou se/5913109