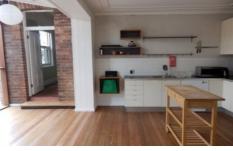

Head through to the spacious lounge room area with a mantle for decoration but gas bayonet for heating.

Through to the large open kitchen with loads of storage space, gas cooking and dishwasher. There is room here for a separate dining area or study nook. It has glass bi-fold doors and hidden screens, leading to an alfresco covered entertaining area.