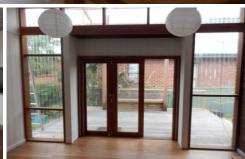

Head through to the spacious lounge room area with a mantle for decoration but gas bayonet for heating.

Through to the large open kitchen with loads of storage space, gas cooking and dishwasher. There is room here for a separate dining area or study nook. It has glass bi-fold doors and hidden screens, leading to an alfresco covered entertaining area.