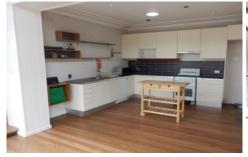

Head through to the spacious lounge room area with a mantle for decoration but gas bayonet for heating.

Through to the large open kitchen with loads of storage space, gas cooking and dishwasher. There is room here for a separate dining area or study nook. It has glass bi-fold doors and hidden screens, leading to an alfresco covered entertaining area.