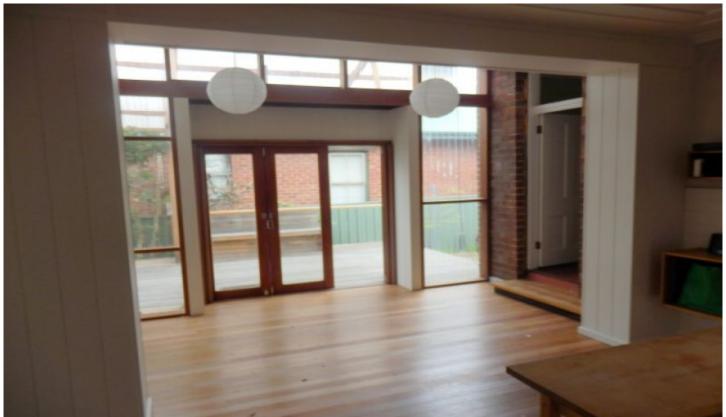

Head through to the spacious lounge room area with a mantle for decoration but gas bayonet for heating.

Through to the large open kitchen with loads of storage space, gas cooking and dishwasher. There is room here for a separate dining area or study nook. It has glass bi-fold doors and hidden screens, leading to an alfresco covered entertaining area.