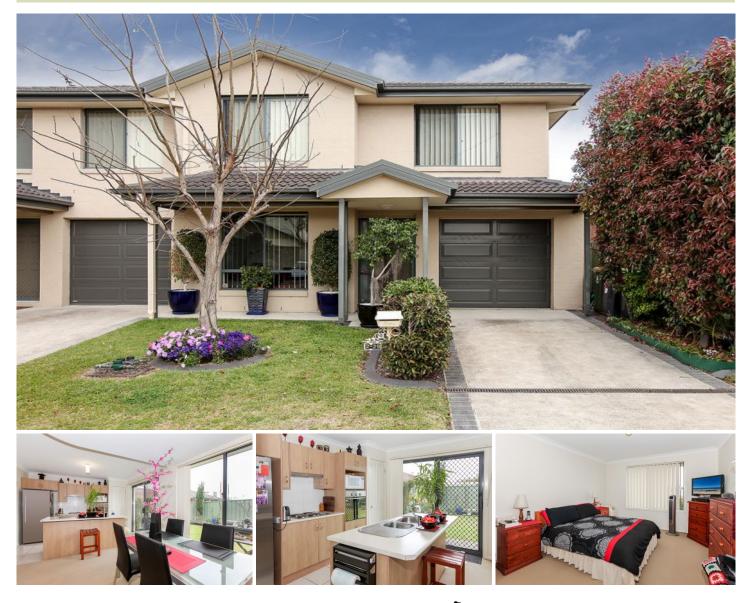

## 2/29 Smith Street Merewether NSW

Catering for a lifestyle of convenience, this appealing townhouse promotes low maintenance living over a well appointed layout. It's peacefully set in a boutique complex of two with no strata fees applicable! Only 10 years young in near new condition makes this property perfect for low maintenance easy living within strolling distance to cafes, restaurants, shopping & beaches.

- Open living/dining area with outdoor flow

- Private fenced yard attracts warm morning sun

- Double bedrooms have built-ins, master enjoys a walk in robe

- Under-stair storage, internal access to secure single garage + 1 x offstreet

- Currently leased to excellent tenants
- Pest & Building reports available on request

| 3 🎮 1 |  | 2 🛱 |
|-------|--|-----|
|-------|--|-----|

| Pr | ice | : | \$ | 690 | ,000 |
|----|-----|---|----|-----|------|
| -  |     |   | -  | ~   |      |