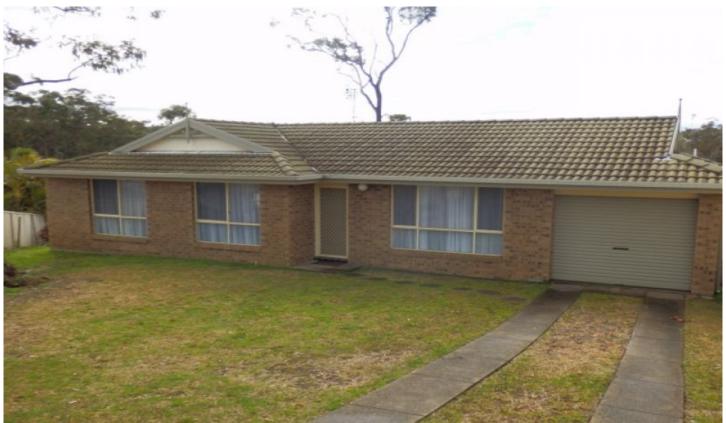

## 29 Baurea Close Edgeworth NSW

Enter this family home into a large combined "L" shaped living area, with the perfect spot to put your lounge and a separate dining space.

The dining room opens into the kitchen making it a social place to prepare meals, or watch the children do their homework. The kitchen is neat, clean and tidy and provides gas cooking.