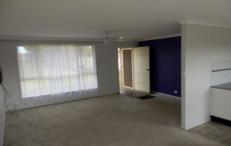

The dining has a glass sliding door leading to the vast backyard and you are able to watch the children play outside in the back yard whilst in the kitchen.

The main bedroom is large with lots of storage room, the second bedroom has built-ins. The third bedroom is the smaller room but has a sunny deposition.