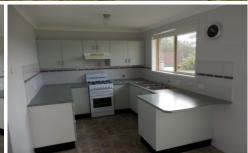

## 29 Baurea Close Edgeworth NSW

Enter this family home into a large combined "L" shaped living area, with the perfect spot to put your lounge and a separate dining space.

The dining room opens into the kitchen making it a social place to prepare meals, or watch the children do their homework. The kitchen is neat, clean and tidy and provides gas cooking.