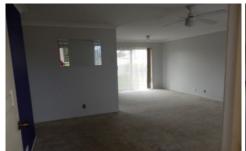

## 29 Baurea Close Edgeworth NSW

Enter this family home into a large combined "L" shaped living area, with the perfect spot to put your lounge and a separate dining space.

The dining room opens into the kitchen making it a social place to prepare meals, or watch the children do their homework. The kitchen is neat, clean and tidy and provides gas cooking.

The dining has a glass sliding door leading to the vast backyard and you are able to watch the children play outside in the back yard whilst in the kitchen.

The main bedroom is large with lots of storage room, the second bedroom has built-ins. The third bedroom is the smaller room but has a sunny deposition.