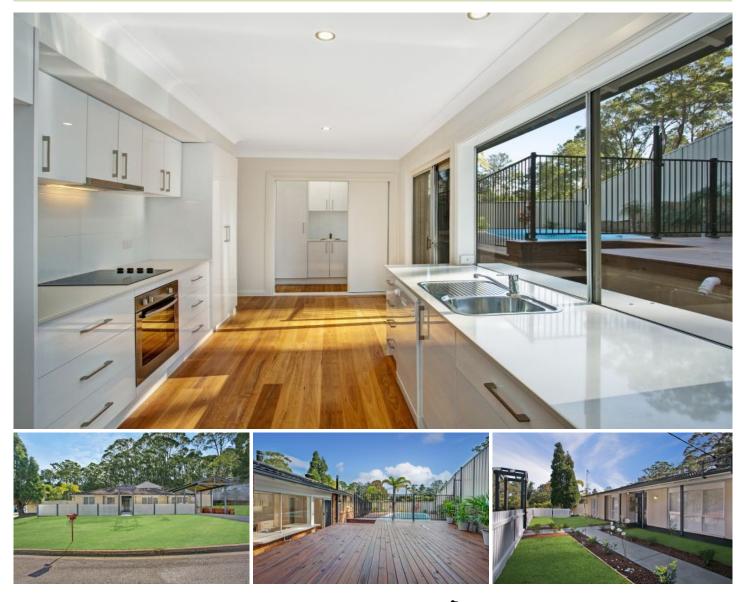

Enter this single level home into the vast foyer, it has polished black-butt flooring throughout the living areas. Recently renovated with nothing more required, it is bright, fresh and has leafy outlooks from most rooms

The lounge room is large and set in the centre of the home. Make your way to the dining room which looks onto the brand new stunning kitchen. It features stone bench tops and quality appliances and plenty of storage. It flows through the glass sliding doors to the entertaining and pool area. There is also a servery area straight from the kitchen to the decking area making entertaining an ease.