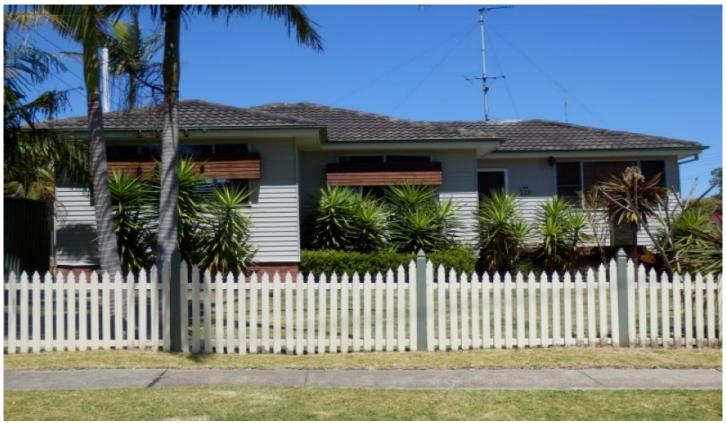

## 1 Max Street Elermore Vale NSW

This three bedroom home has been renovated with the highest of quality.

It offers a formal dining area with reverse cycle air conditioning which opens to a large kitchen featuring Caesar stone benchtops and stainless steel appliances including a dishwasher. The kitchen overlooks the entertaining area outside which includes an in-ground salt water pool.