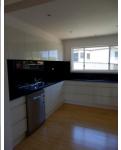

## 1 Max Street Elermore Vale NSW

This three bedroom home has been renovated with the highest of quality.

It offers a formal dining area with reverse cycle air conditioning which opens to a large kitchen featuring Caesar stone benchtops and stainless steel appliances including a dishwasher. The kitchen overlooks the entertaining area outside which includes an in-ground salt water pool.