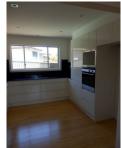

## 1 Max Street Elermore Vale NSW

This three bedroom home has been renovated with the highest of quality.

It offers a formal dining area with reverse cycle air conditioning which opens to a large kitchen featuring Caesar stone benchtops and stainless steel appliances including a dishwasher. The kitchen overlooks the entertaining area outside which includes an in-ground salt water pool.