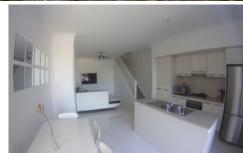

The open living area allows the perfect location for entertaining. The modern kitchen offers stainless steel appliances, gas cooking, dishwasher and island bench. The dining area overlooks a paved outdoor area perfect for outdoor dining. The yard is low maintenance and includes a garden bed you can make your own.