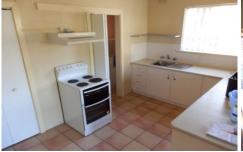

The lounge room is positioned with a bright and sunny outlook - it overlooks the kitchen.

The kitchen is large, and provides plenty of cupboard space and benchtop - suitable for a breakfast bar area. It is completed with a walk-in pantry perfect for all your storage needs. It has its own internal laundry off the kitchen.