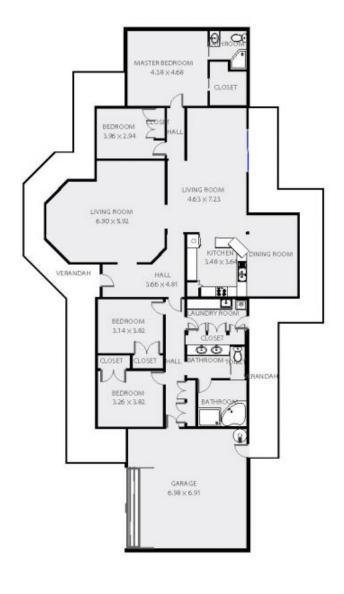

## 65 Lakes Folly Drive Branxton NSW

Your first inspection of this gorgeous property will exceed all expectations!

This Peter Klasen designed 4 bedroom home on 2 acres has multiple living areas to cater for all lifestyles.

Be impressed by the expansive formal lounge and dining area, designed with open-plan living in mind, complimented by a modern kitchen.

Sit back from the many vantage points and just enjoy this simplistic bushland view.

Large windows and informal meals area enhance the semi-rural atmosphere. Ducted reverse cycle air conditioning warms this entire space efficiently throughout the cooler months, as well as cooling the home in summer.