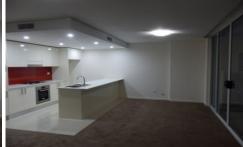

The kitchen has a splash of character with a red glass splash-back. It also features granite bench-tops and gloss finish. It has a dishwasher and gas cooking. It overlooks the dining, lounge and the entertaining balcony. The large balcony is the perfect location to entertain.