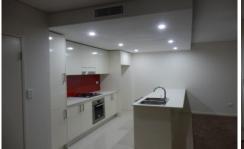

The kitchen has a splash of character with a red glass splash-back. It also features granite bench-tops and gloss finish. It has a dishwasher and gas cooking. It overlooks the dining, lounge and the entertaining balcony. The large balcony is the perfect location to entertain.