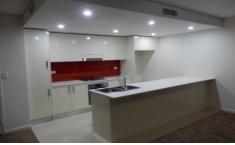

The kitchen has a splash of character with a red glass splash-back. It also features granite bench-tops and gloss finish. It has a dishwasher and gas cooking. It overlooks the dining, lounge and the entertaining balcony. The large balcony is the perfect location to entertain.