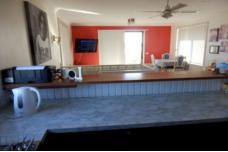

Wash up with city views in the upstairs large open kitchen

which also overlooks the sunny and airy bright combined lounge and dining area.

Head outside onto the deck for the awesome views of the beach and city.