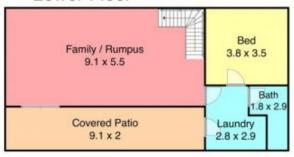

## 138 Macquarie Street Merewether NSW

Perfectly proportioned for a contemporary family lifestyle, this beautifully presented home with a generous floor plan includes formal lounge/dining, casual meals area and sweeping district views which are fabulous by day and absolutely magic at night. A downstairs rumpus flows to a double bedroom, new bathroom, large laundry and sun drenched garden. Ideal for those needing a teenage retreat or guest accommodation. Well positioned in a lovely, quiet street.

- Walking distance to parks, schools and Merewether golf course
- Recently renovated throughout with spectacular views

4 🕮 3 🟪 2 🚘

**Price** : \$ 940,000 **Land Size** : 528 sqm

View: https://www.youragency.net.au/sale/nsw/ne