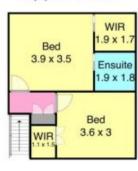

## 138 Macquarie Street Merewether NSW

Perfectly proportioned for a contemporary family lifestyle, this beautifully presented home with a generous floor plan includes formal lounge/dining, casual meals area and sweeping district views which are fabulous by day and absolutely magic at night. A downstairs rumpus flows to a double bedroom, new bathroom, large laundry and sun drenched garden. Ideal for those needing a teenage retreat or guest accommodation. Well positioned in a lovely, quiet street.

- Walking distance to parks, schools and Merewether golf course
- Recently renovated throughout with spectacular views

4 🕮 3 🟪 2 🚘

**Price** : \$ 940,000 **Land Size** : 528 sqm

View: https://www.youragency.net.au/sale/nsw/ne