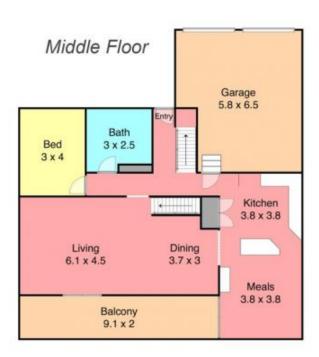

## 138 Macquarie Street Merewether NSW

Perfectly proportioned for a contemporary family lifestyle, this beautifully presented home with a generous floor plan includes formal lounge/dining, casual meals area and sweeping district views which are fabulous by day and absolutely magic at night. A downstairs rumpus flows to a double bedroom, new bathroom, large laundry and sun drenched garden. Ideal for those needing a teenage retreat or guest accommodation. Well positioned in a lovely, quiet street.

- Walking distance to parks, schools and Merewether golf course
- Recently renovated throughout with spectacular views

4 🕮 3 🟪 2 🚘

**Price** : \$ 940,000 **Land Size** : 528 sqm

View: https://www.youragency.net.au/sale/nsw/ne