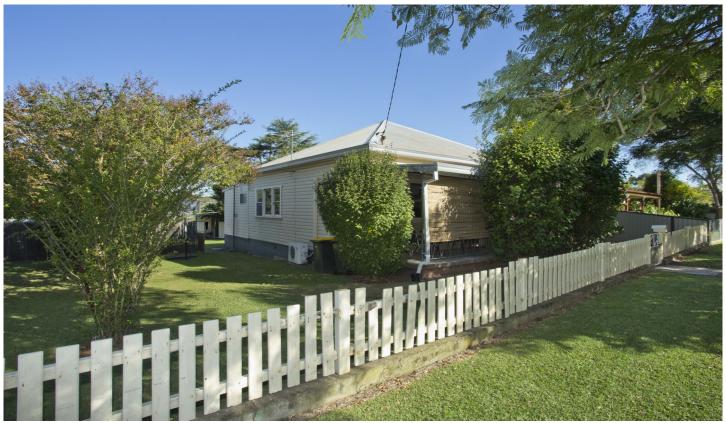

## 112 Hopetoun Street Kurri Kurri NSW

This home offers a beautiful balance between the original features, including weatherboard construction, private front verandah, high ceilings, built-in robes, ceiling fans and the more modern and updated kitchen and bathroom areas as well as having 3 large bedrooms and spacious kitchen.

A large covered entertaining area out the back of the home also doubles as a carport, and the single garage has been converted into a teenagers retreat complete with its own bathroom. Sitting on a 1012 sq block with rear lane access, means that future development is also an option.