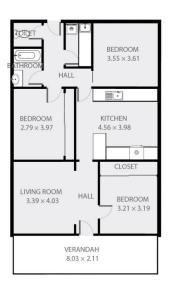

## 112 Hopetoun Street Kurri Kurri NSW

This home offers a beautiful balance between the original features, including weatherboard construction, private front verandah, high ceilings, built-in robes, ceiling fans and the more modern and updated kitchen and bathroom areas as well as having 3 large bedrooms and spacious kitchen.

A large covered entertaining area out the back of the home also doubles as a carport, and the single garage has been converted into a teenagers retreat complete with its own bathroom. Sitting on a 1012 sq block with rear lane access, means that future development is also an option.

## 112, Hopetoun Street

112 Hopetoun Street, Kurri Kurri, NSW, Australia 2327

THIS FLOORPLAN IS PROVIDED WITHOUT WARRANTY OF ANY KIND. TMurphy Photography DISCLAIMS ANY WARRANTY INCLUDING, WITHOUT LIMITATION, SATISFACTORY QUALITY OR ACCUBACY OF DIMINSIONS.