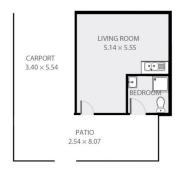

A large covered entertaining area out the back of the home also doubles as a carport, and the single garage has been converted into a teenagers retreat complete with its own bathroom. Sitting on a 1012 sq block with rear lane access, means that future development is also an option.

## **Ground Floor**

0 2 4 6 8m

## 112, Hopetoun Street

112 Hopetoun Street, Kurri Kurri, NSW, Australia 2327

THIS FLOORPLAN IS PROVIDED WITHOUT WARRANTY OF ANY KIND. TMurphy Photography DISCLAIMS ANY WARRANTY INCLUDING, WITHOUT LIMITATION, SATISFACTORY QUALITY OR ACCUBACY OF DIMINSIONS.