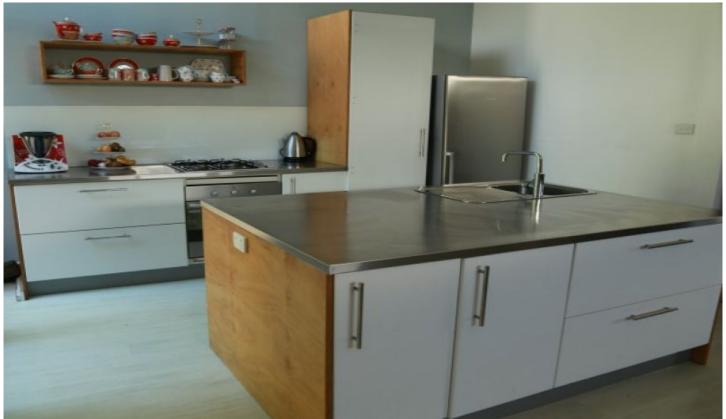

## 11 Lindus Street Wickham NSW

Renovated with an architectural edge; this welcoming home has a beautiful feel whilst providing an edgy inner city easy-living feel.

Entered into the large open lounge room and dining area which has room for a study area. It flows easily into the retro but very modern kitchen with large stainless steel island bench.