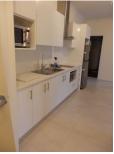

## 2/68-70 Mitchell Street Stockton NSW

This two bedroom apartment has been fully renovated with your every need considered. Modern, sleek and new.

The new Savoy includes reverse cycle air conditioning, induction cooking, gas instantaneous hot water systems. The apartment is unique and offers the best quality fixtures and energy efficient appliances whilst retaining the old charm of the original Savoy theatre.

Enter this two-bedroom apartment into the large open living room with an open plan kitchen. It has two double size large bedrooms with built-ins

It has a large modern bathroom.

The apartment has its own laundry facilities which includes