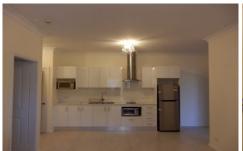

## 2/68-70 Mitchell Street Stockton NSW

This two bedroom apartment has been fully renovated with your every need considered. Modern, sleek and new.

The new Savoy includes reverse cycle air conditioning, induction cooking, gas instantaneous hot water systems. The apartment is unique and offers the best quality fixtures and energy efficient appliances whilst retaining the old charm of the original Savoy theatre.

Enter this two-bedroom apartment into the large open living room with an open plan kitchen. It has two double size large bedrooms with built-ins

It has a large modern bathroom.

The apartment has its own laundry facilities which includes