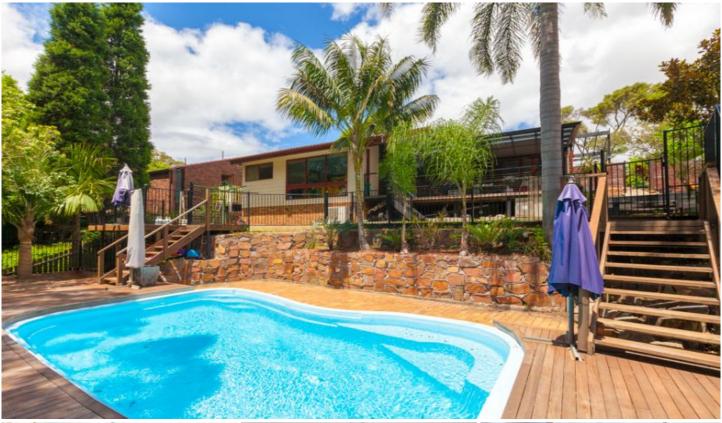

## 138 Elermore Parade Wallsend NSW

This substantial brick home is set on large 735m2 block in a lush bushland setting, with the convenience of being positioned in a central location. The spacious split level floorplan provides 2 living areas that flow onto a covered veranda overlooking the established gardens and a lovely pool that is surrounded by a deck. This area is perfect for entertaining or enjoying days in the sunshine with friends and family.