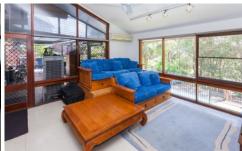

## 138 Elermore Parade Wallsend NSW

This substantial brick home is set on large 735m2 block in a lush bushland setting, with the convenience of being positioned in a central location. The spacious split level floorplan provides 2 living areas that flow onto a covered veranda overlooking the established gardens and a lovely pool that is surrounded by a deck. This area is perfect for entertaining or enjoying days in the sunshine with friends and family.